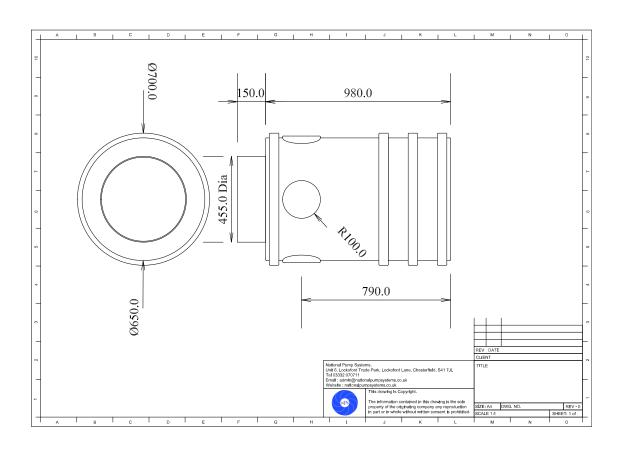

## Product Data Sheet NPS PRO XL Twin Pedrollo Top2 Ground Water Pump Station

| Chamber Material               | MDPE                                                                                                        |
|--------------------------------|-------------------------------------------------------------------------------------------------------------|
| Chamber Max Volume             | 350 Litres                                                                                                  |
| Volume Below Inlets            | 275 Litres                                                                                                  |
| Isolation Valve                | To be fitted externally to chamber - supplied by installer                                                  |
| None return valve              | Rubber EDPM swing check                                                                                     |
| Fixed Inlets                   | 4 off at 90 degree orientations                                                                             |
| Cable Duct                     | none supplied                                                                                               |
| Discharge Connection           | 40mm solvent weld                                                                                           |
| Internal Pipework and fittings | All manufactured to EN1452-2/3, ISO161/1, BS21, DIN2999, ISO7 - Note threaded fittings are rated at 12 Bar. |
| Pump/s                         | Pedrollo Top2 auto pump                                                                                     |
| Riser/Lid                      | Clark Drain CD452 driveway lid 35KN load. Double seal plastic and recessed galvanised available on request  |
| Float switch bracket           | None supplied                                                                                               |