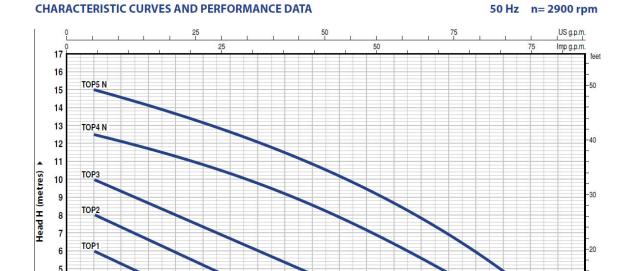

## NPS PRO XL Twin Pedrollo Top2 Ground Water Pump Station

240

20

22 m<sup>3</sup>/h

120

10