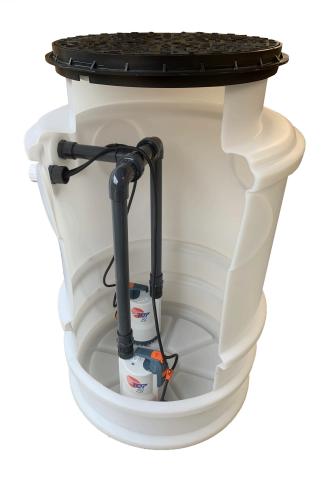

## Product Data Sheet NPS PRO XL Twin Pedrollo Top2 Ground Water Pump Station

| Chamber Material               | MDPE                                                                                                        |
|--------------------------------|-------------------------------------------------------------------------------------------------------------|
| Chamber Max Volume             | 350 Litres                                                                                                  |
| Volume Below Inlets            | 275 Litres                                                                                                  |
| Isolation Valve                | To be fitted externally to chamber - supplied by installer                                                  |
| None return valve              | Rubber EDPM swing check                                                                                     |
| Fixed Inlets                   | 4 off at 90 degree orientations                                                                             |
| Cable Duct                     | none supplied                                                                                               |
| Discharge Connection           | 40mm solvent weld                                                                                           |
| Internal Pipework and fittings | All manufactured to EN1452-2/3, ISO161/1, BS21, DIN2999, ISO7 - Note threaded fittings are rated at 12 Bar. |
| Pump/s                         | Pedrollo Top2 auto pump                                                                                     |
| Riser/Lid                      | Clark Drain CD452 driveway lid 35KN load. Double seal plastic and recessed galvanised available on request  |
| Float switch bracket           | None supplied                                                                                               |

## NPS PRO XL Twin Pedrollo Top2 Ground Water Pump Station

240

20

22 m<sup>3</sup>/h

120

10