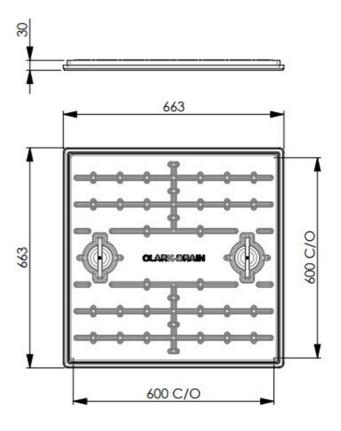

## **PC7BG** - Specifications

| Product Weight (Kg) | 11.5                             |
|---------------------|----------------------------------|
| Clear Opening       | 600 x 600                        |
| Overall Dimensions  | 663 x 663 x 30                   |
| Cover Material      | Mild Steel to EN 10346 2015 DD11 |
| Frame Material      | Polypropylene (Grade AP9)        |
| Load Rating         | 5 tonne GPW                      |
| Load Rating Data    | 12.5kN held for 30 seconds       |
| FACTA Clauses       | 7.0, 7.2, 7.2.1, 7.2.3           |
| Locking             | None                             |